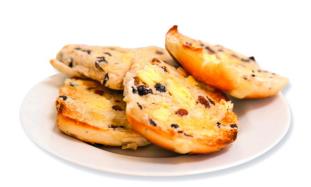

## **Teacake Halves**

- eikon® e4
- eikon® e4s
- eikon® e1s

Accessories:

e1s/e2s Full Size Cooking Tray 32Z4080 (Black), 32Z4100 (Red), 32Z4093 (Green), 32Z4101 (Blue)

|        | 1275 °C     | Stage 1     |                                                 |
|--------|-------------|-------------|-------------------------------------------------|
| O<br>F | Ambient     | () 00:25    |                                                 |
|        | 2 Pieces    | 38 100 %    |                                                 |
|        | Prebaked    | ۵ %         |                                                 |
|        |             |             |                                                 |
|        | Ingredients |             | 1. Food Preparation                             |
|        | 2-4 pcs Tea | cake Halves | Lay out evenly on the tray.                     |
|        |             |             | 2. Cooking Instruction                          |
|        |             |             | Cook as per oven profile.                       |
|        |             |             | 3. Food Serving Instruction                     |
|        |             |             | Remove the cooked food from the tray and serve. |