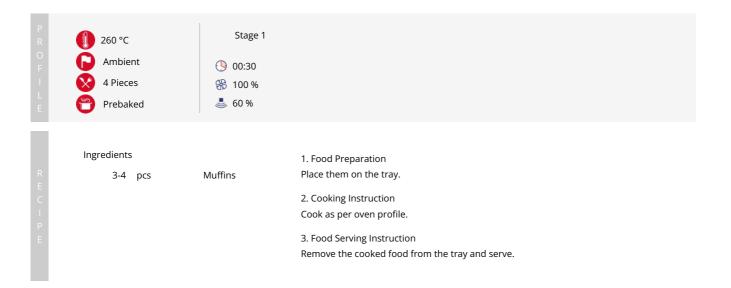

## Reheat Muffins 3-4 pcs







This recipe is available for: • eikon® e1s

## Accessories:

e1s/e2s Full Size Cooking Tray 32Z4080 (Black), 32Z4100 (Red), 32Z4093 (Green), 32Z4101 (Blue)



Note: Information emanating from Welbilt is given after exercise of all reasonable care and skills in its compilation, preparation and issue, but is provided without liability in its application and use. All cooking settings are guides only. Adjust cooking settings to allow for differing product weights and start temperatures. Always ensure that food save core temperature has been achieved prior to service.