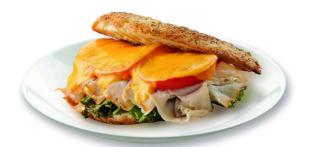

# Open Ham&Cheese Panini 2 pcs

## Ingredients

| 2   | pcs | Panini      |
|-----|-----|-------------|
| 30  | ml  | Pesto       |
| 3   | pcs | Tomato      |
| 100 | g   | Ham         |
| 4   | pcs | Cheese      |
| 2   | pcs | fresh Herbs |

### 1. Food Preparation

Halve the bread and spread pesto on base of bread. Place sliced tomato on top of Pesto. Place ham on top of tomato. Place cheese on top of ham. Without ham for Vegetarians. Place the bread open-face on the liner.