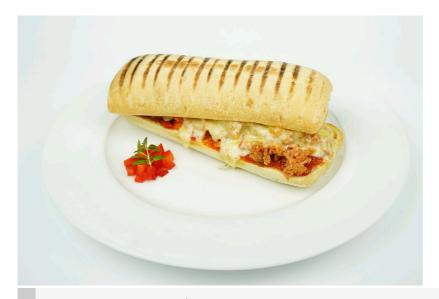

#### Ingredients

Panini 2 pcs 30 ml Bell Pepper Relish 1 pcs Red Pepper 140 g Tuna tined 4 slice Cheese 2 pcs fresh Herbs

### 1. Food Preparation

Halve the bread and spread relish on base of bread. Place diced pepper on top of relish. Place tuna on top of relish. Place cheese on top of tuna. Without tuna for Vegetarians. Place the bread open-face on the tray.

## 3. Food Serving Instruction

Remove the cooked food from the tray and serve. Use the herbs for garnish after cooking.