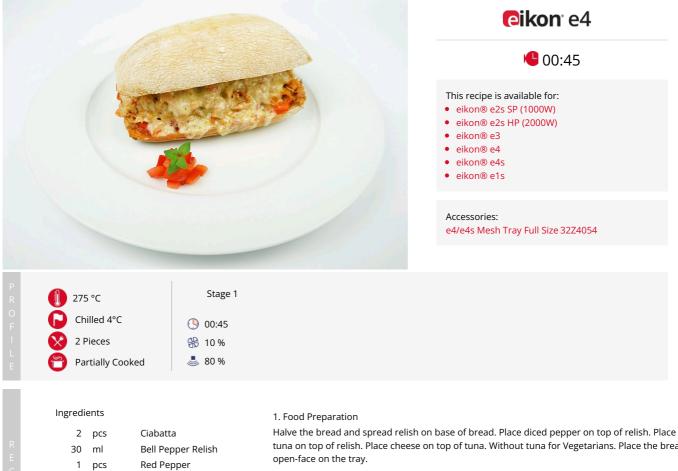

## Open Tuna Ciabatta 2 pcs

## 1 pcs 140 g 4 slice 2 pcs

Tuna tined

fresh Herbs

Cheese

tuna on top of relish. Place cheese on top of tuna. Without tuna for Vegetarians. Place the bread

2. Cooking Instruction Cook as per oven profile.

3. Food Serving Instruction

Remove the cooked food from the tray and serve. Use the herbs for garnish after cooking.

Note: Information emanating from Welbilt is given after exercise of all reasonable care and skills in its compilation, preparation and issue, but is provided without liability in its application and use. All cooking settings are guides only. Adjust cooking settings to allow for differing product weights and start temperatures. Always ensure that food save core temperature has been achieved prior to service.