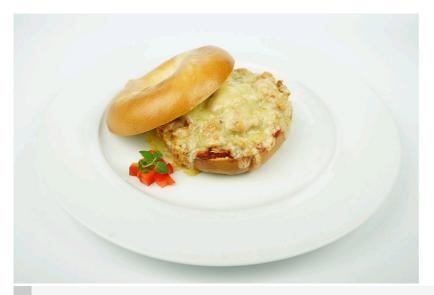

# Open Tuna Bagel 1 pce

**00:30** 

#### Ingredients

| 1   | pcs   | Bagel              |
|-----|-------|--------------------|
| 15  | ml    | Bell Pepper Relish |
| 0.5 | pcs   | Red Pepper         |
| 70  | g     | Tuna tined         |
| 2   | slice | Cheese             |
| 1   | pcs   | fresh Herbs        |

### 1. Food Preparation

Halve the bread and spread relish on base of bread. Place diced pepper on top of relish. Place tuna on top of relish. Place cheese on top of tuna. Without tuna for Vegetarians. Place the bread open-face on the tray.

## 3. Food Serving Instruction

Remove the cooked food from the tray and serve. Use the herbs for garnish after cooking.