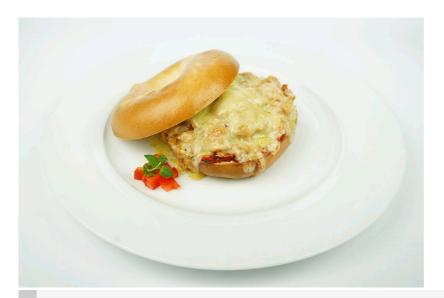

# Open Tuna Bagel 1 pce

#### Ingredients

| 1   | pcs   | Bagei              |
|-----|-------|--------------------|
| 15  | ml    | Bell Pepper Relish |
| 0.5 | pcs   | Red Pepper         |
| 70  | g     | Tuna tined         |
| 2   | slice | Cheese             |
| 1   | pcs   | fresh Herbs        |

#### 1. Food Preparation

Halve the bread and spread relish on base of bread. Place diced pepper on top of relish. Place tuna on top of relish. Place cheese on top of tuna. Without tuna for Vegetarians. Place the bread open-face on the tray.

### 3. Food Serving Instruction

Remove the cooked food from the tray and serve. Use the herbs for garnish after cooking.