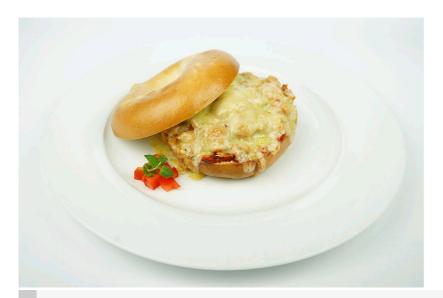

#### Ingredients

| 1   | pcs   | Bagel              |
|-----|-------|--------------------|
| 15  | ml    | Bell Pepper Relish |
| 0.5 | pcs   | Red Pepper         |
| 70  | g     | Tuna tined         |
| 2   | slice | Cheese             |
| 1   | pcs   | fresh Herbs        |

#### 1. Food Preparation

Halve the bread and spread relish on base of bread. Place diced pepper on top of relish. Place tuna on top of relish. Place cheese on top of tuna. Without tuna for Vegetarians. Place the bread open-face on the tray.

## 3. Food Serving Instruction

Remove the cooked food from the tray and serve. Use the herbs for garnish after cooking.