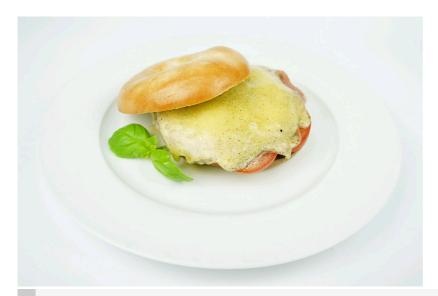

#### Ingredients

| 2   | pcs   | Bagel       |
|-----|-------|-------------|
| 30  | ml    | Pesto       |
| 3   | pcs   | Tomato      |
| 100 | g     | Ham         |
| 4   | slice | Cheese      |
| 2   | pcs   | fresh Herbs |
|     |       |             |

### 1. Food Preparation

Halve the bread and spread pesto on base of bread. Place sliced tomato on top of Pesto. Place ham on top of tomato. Place cheese on top of ham. Without ham for Vegetarians. Place the bread open-face on the tray.

## 3. Food Serving Instruction

Remove the cooked food from the tray and serve. Use the herbs for garnish after cooking.