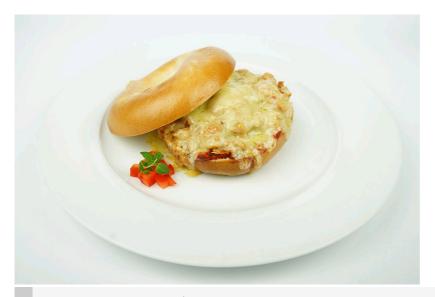

#### Ingredients

| 2   | pcs   | Bagel              |
|-----|-------|--------------------|
| 30  | ml    | Bell Pepper Relish |
| 1   | pcs   | Red Pepper         |
| 140 | g     | Tuna tined         |
| 4   | slice | Cheese             |
| 2   | pcs   | fresh Herbs        |

#### 1. Food Preparation

Halve the bread and spread relish on base of bread. Place diced pepper on top of relish. Place tuna on top of relish. Place cheese on top of tuna. Without tuna for Vegetarians. Place the bread open-face on the tray.

### 3. Food Serving Instruction

Remove the cooked food from the tray and serve. Use the herbs for garnish after cooking.