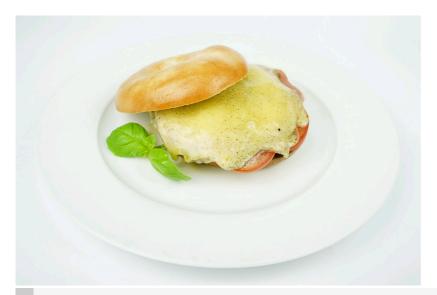

# Open Ham&Cheese Bagel 2 pcs

#### Ingredients

| 2   | pcs   | Bagel       |
|-----|-------|-------------|
| 30  | ml    | Pesto       |
| 3   | pcs   | Tomato      |
| 100 | g     | Ham         |
| 4   | slice | Cheese      |
| 2   | pcs   | fresh Herbs |

#### 1. Food Preparation

Halve the bread and spread pesto on base of bread. Place sliced tomato on top of Pesto. Place ham on top of tomato. Place cheese on top of ham. Without ham for Vegetarians. Place the bread open-face on the tray.

## 3. Food Serving Instruction

Remove the cooked food from the tray and serve. Use the herbs for garnish after cooking.