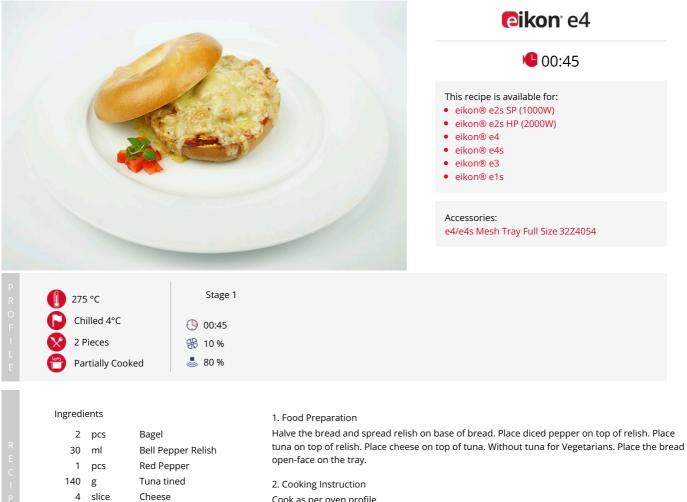

## Open Tuna Bagel 2 pcs

2 pcs

fresh Herbs

Cook as per oven profile.

3. Food Serving Instruction

Remove the cooked food from the tray and serve. Use the herbs for garnish after cooking.

Note: Information emanating from Welbilt is given after exercise of all reasonable care and skills in its compilation, preparation and issue, but is provided without liability in its application and use. All cooking settings are guides only. Adjust cooking settings to allow for differing product weights and start temperatures. Always ensure that food save core temperature has been achieved prior to service.