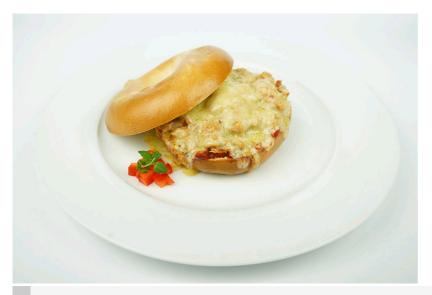

#### Ingredients

2 pcs Bagel 30 ml Bell Pepper Relish 1 pcs Red Pepper 140 g Tuna tined 4 slice Cheese 2 pcs fresh Herbs

### 1. Food Preparation

Halve the bread and spread relish on base of bread. Place diced pepper on top of relish. Place tuna on top of relish. Place cheese on top of tuna. Without tuna for Vegetarians. Place the bread open-face on the tray.

## 3. Food Serving Instruction

Remove the cooked food from the tray and serve. Use the herbs for garnish after cooking.