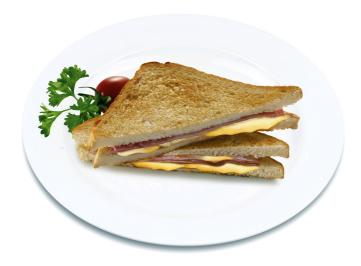

## Toasted Sandwich 1 pce

00:40

**%** 100 %

**.** 40 %

Ingredients

2 slice White Bread 15 g Butter 2 slice Ham

1 slice Cheese

1. Food Preparation

Place white bread slices side by side. Spread butter on white bread. Place ham on top of butter. Place cheese on top of ham and fold it to a Sandwich. Place the Sandwich on the liner.

2. Cooking Instruction

Cook as per oven profile.

3. Food Serving Instruction

Remove the cooked food from the liner and serve.

E (