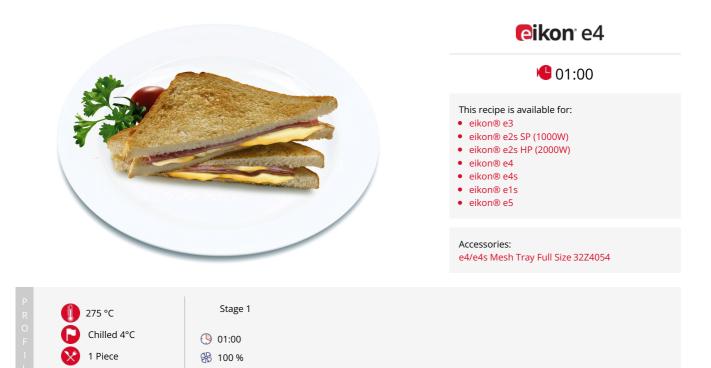

## Toasted Sandwich 1 pce

## Ingredients

Partially Cooked

| 2  | slice | White Bread |
|----|-------|-------------|
| 15 | g     | Butter      |
| 2  | slice | Ham         |
| 1  | slice | Cheese      |

% 30 🕹

## 1. Food Preparation

Place white bread slices side by side. Spread butter on white bread. Place ham on top of butter. Place cheese on top of ham and fold it to a Sandwich. Place the Sandwich on the tray.