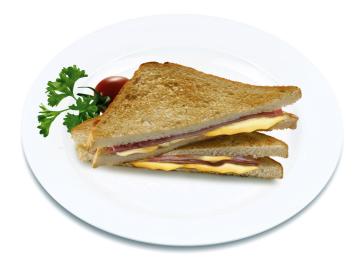

01:00

**%** 100 %

**.** 75 %

Ingredients

2 slice White Bread 15 g Butter 2 slice Ham

1 slice Cheese

1. Food Preparation

Place white bread slices side by side. Spread butter on white bread. Place ham on top of butter. Place cheese on top of ham and fold it to a Sandwich. Place the Sandwich on the liner.

Cooking InstructionCook as per oven profile.

3. Food Serving Instruction

Remove the cooked food from the liner and serve.