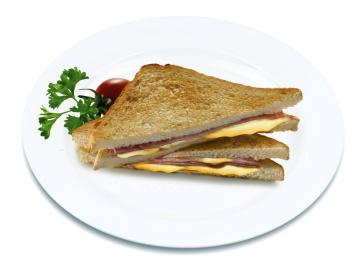

## Toasted Sandwiches 2 pcs

Ham Cheese 1. Food Preparation

Place white bread slices side by side. Spread butter on white bread. Place ham on top of butter. Place cheese on top of ham and fold it to a Sandwich. Place the Sandwiches on the liner.