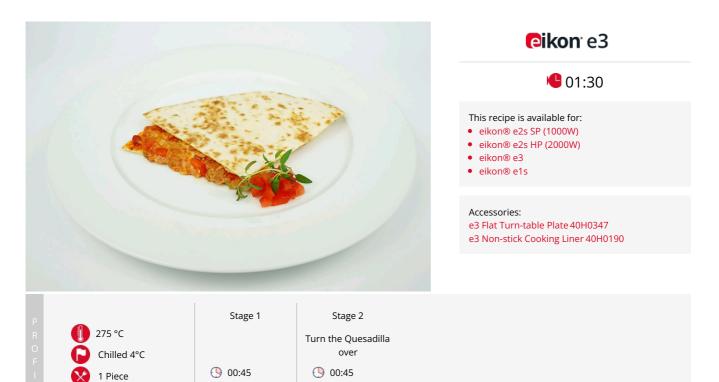

## Tuna Quesadilla

## Ingredients

Partially Cooked

| 2   | pcs | Tortilla           |
|-----|-----|--------------------|
| 15  | ml  | Bell Pepper Relish |
| 0.5 | pcs | Red Pepper         |
| 60  | g   | Tuna tined         |
| 50  | g   | Cheese grated      |
| 1   | pcs | Herbs              |

## 1. Food Preparation

🛞 High

% 60 患

Place tortillas side by side. Spread relish on tortillas. Mix diced pepper, tuna and cheese and place on one of the tortillas, cover with the other tortilla. Without tuna and more pepper for Vegetarian. Place it on the liner.

2. Cooking Instruction Cook as per oven profile.

3. Food Serving Instruction

Remove the cooked food from the liner and serve garnished with the herb.

Note: Information emanating from Welbilt is given after exercise of all reasonable care and skills in its compilation, preparation and issue, but is provided without liability in its application and use. All cooking settings are guides only. Adjust cooking settings to allow for differing product weights and start temperatures. Always ensure that food save core temperature has been achieved prior to service.