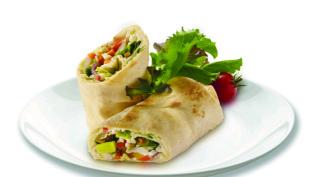

#### 1. Food Preparation

Mix relish, diced pepper, tuna and cheese and place on tortilla, roll the tortilla into a wrap. Without tuna and more pepper for Vegetarians. Place them on the tray.

#### 3. Food Serving Instruction

Remove the cooked food from the tray and serve garnished with the herb.