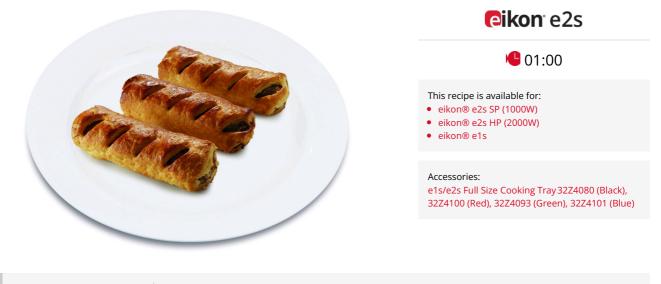

## Reheat Sausage Roll

| P<br>R<br>O<br>F<br>I<br>L<br>E | <ul> <li>275 °C</li> <li>Chilled 4°C</li> <li>1 Piece</li> <li>Prebaked</li> </ul> | Stage 1<br>() 01:00<br>() 100 %<br>() 50 % |                                                                                                                                                                                                     |
|---------------------------------|------------------------------------------------------------------------------------|--------------------------------------------|-----------------------------------------------------------------------------------------------------------------------------------------------------------------------------------------------------|
| R<br>E<br>C<br>I<br>P<br>E      | Ingredients<br>1 pcs Saus                                                          | ısage Roll                                 | <ol> <li>Food Preparation Place it on the tray.</li> <li>Cooking Instruction Cook as per oven profile.</li> <li>Food Serving Instruction Remove the cooked food from the tray and serve.</li> </ol> |