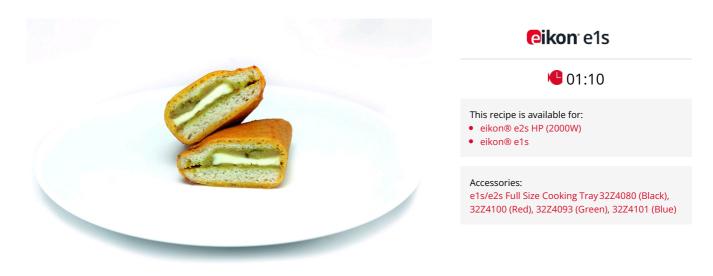

## Reheat Bread Pakora 3 pcs

| P<br>R<br>O<br>F<br>L<br>E | <ul> <li>260 °C</li> <li>Chilled 4°C</li> <li>3 Pieces</li> <li>Prebaked</li> </ul> | Stage 1<br>() 01:10<br>() 100 %<br>() 100 % |                                                                                                                                                                                                                                              |
|----------------------------|-------------------------------------------------------------------------------------|---------------------------------------------|----------------------------------------------------------------------------------------------------------------------------------------------------------------------------------------------------------------------------------------------|
| R<br>E<br>C<br>I<br>P<br>E | Ingredients<br>3 pcs Bre                                                            | ead Pakora                                  | <ol> <li>Food Preparation         Place them on the tray.     </li> <li>Cooking Instruction         Cook as per oven profile.     </li> <li>Food Serving Instruction         Remove the cooked food from the tray and serve.     </li> </ol> |