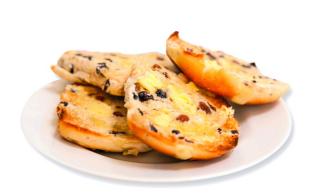

## **Teacake Halves**

• eikon® e1s

Accessories:

- e3 Flat Turn-table Plate 40H0347
- e3 Non-stick Cooking Liner 40H0190

| P<br>R<br>O<br>F<br>L<br>E | <ul> <li>275 °C</li> <li>Ambient</li> <li>2 Pieces</li> <li>Prebaked</li> </ul> | Stage 1<br>③ 01:00<br>※ High<br> |                                                                                                                                                                              |
|----------------------------|---------------------------------------------------------------------------------|----------------------------------|------------------------------------------------------------------------------------------------------------------------------------------------------------------------------|
| R<br>E<br>C<br>I<br>P<br>E | Ingredients<br>2-4 pcs Tea                                                      | acake Halves                     | <ol> <li>Food Preparation</li> <li>Lay out evenly on the liner.</li> <li>Cooking Instruction</li> <li>Cook as per oven profile.</li> <li>Food Serving Instruction</li> </ol> |