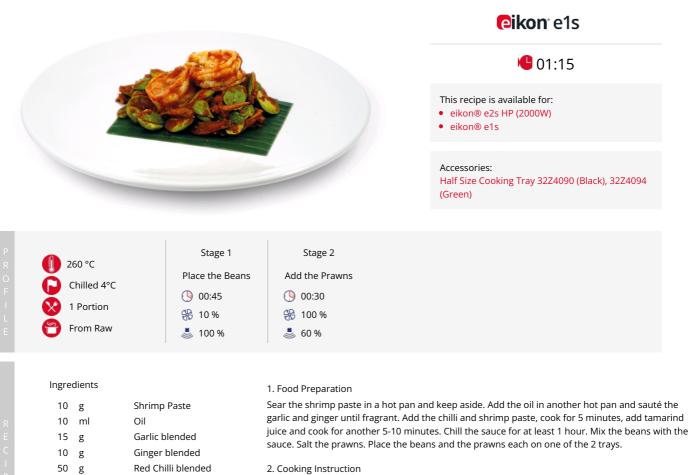

www.merrychef.com

## Sambal Petai

Tamarind Juice

Stinky Beans Prawns peeled

Salt

30 g 1 pinch

50 ml

70 g

2. Cooking Instruction

Cook as per oven profile.

3. Food Serving Instruction Remove the cooked food from the trays and serve.

Note: Information emanating from Welbilt is given after exercise of all reasonable care and skills in its compilation, preparation and issue, but is provided without liability in its application and use. All cooking settings are guides only. Adjust cooking settings to allow for differing product weights and start temperatures. Always ensure that food save core temperature has been achieved prior to service.