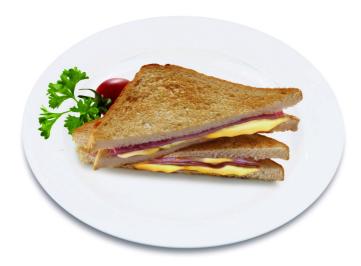

## Toasted Sandwich 1 pce

**02:30** 

**.** 40 %

Ingredients

2 slice White Bread 15 g Butter 2 slice Ham

1 slice Cheese

1. Food Preparation

Place white bread slices side by side. Spread butter on white bread. Place ham on top of butter. Place cheese on top of ham and fold it to a Sandwich. Place the Sandwich on the liner.

Cooking InstructionCook as per oven profile.

3. Food Serving Instruction

Remove the cooked food from the liner and serve.