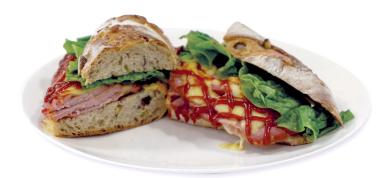

Ingredients

1 pcs Chestnut Bread
120 g Ham cooked
50 g Mozzarella grated
1 tbs Chili Sauce
20 g Salad leaves

1. Food Preparation

Cut the bread in two halves and put the ham and cheese on one of the halves. Place them on the tray.

2. Cooking Instruction

Cook them open-face as per oven profile.

3. Food Serving Instruction

Remove the cooked food from the tray and serve. Place the salad on top and sprinkle the chili sauce over the sandwich.