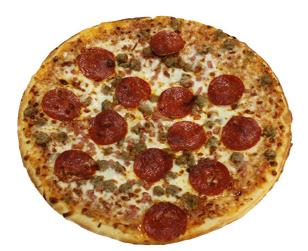

## 12" Pepperoni Pizza

| 175 °C          | Stage 1       | Stage 2           |  |
|-----------------|---------------|-------------------|--|
| Frozen -18°C    | () 01:30      | () 01:15          |  |
| 1 Piece         | <b>₩</b> 20 % | <del>%</del> 40 % |  |
| Partially Baked | الله 60 %     | گ 20 %            |  |

## Ingredients

584 g Tombstone Original Pepperoni Pizza 1. Food Preparation Remove the packaging from the pizza. Place the pizza direct on the plate.

2. Cooking Instruction Cook as per oven profile.

3. Food Serving Instruction Remove the cooked food from the plate and serve.