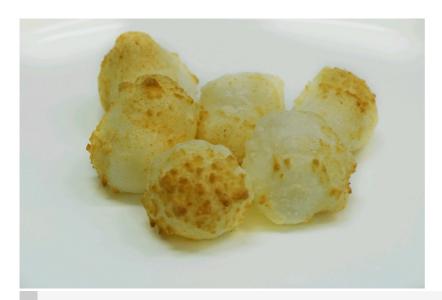

50 g 1 tbs Mochi Oilspray 1. Food Preparation

Cut the mochi into 9 equal pieces and spray them with oil. Place them equally with a distance between each on the Air Frying tray and use the Full Size Cooking Tray underneath as a drip tray.

2. Cooking Instruction

Cook as per oven profile.

3. Food Serving Instruction

Remove the cooked food from the tray and serve.