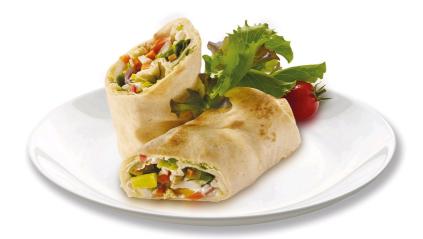

## Wrap with Tuna 1 pce

# Ingredients

| ı   | pcs | Tortilla           |
|-----|-----|--------------------|
| 15  | ml  | Bell Pepper Relish |
| 0.5 | pcs | Red Pepper         |
| 60  | g   | Tuna tined         |
| 50  | g   | Cheese grated      |
| 1   | pcs | Herbs              |

### 1. Food Preparation

Mix relish, diced pepper, tuna and cheese and place on tortilla, roll the tortilla into a wrap. Without tuna and more pepper for Vegetarians. Place it on the tray.

### 3. Food Serving Instruction

Remove the cooked food from the tray and serve garnished with the herb.