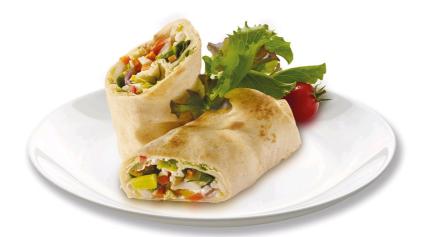

# Wrap with Tuna 2 pcs

## Ingredients

| 2   | pcs | Tortilla           |
|-----|-----|--------------------|
| 30  | ml  | Bell Pepper Relish |
| 1   | pcs | Red Pepper         |
| 120 | g   | Tuna tined         |
| 100 | g   | Cheese grated      |
| 2   | pcs | Herbs              |

### 1. Food Preparation

Mix relish, diced pepper, tuna and cheese and place on tortilla, roll the tortilla into a wrap. Without tuna and more pepper for Vegetarians. Place them on the tray.

## 3. Food Serving Instruction

Remove the cooked food from the tray and serve garnished with the herb.