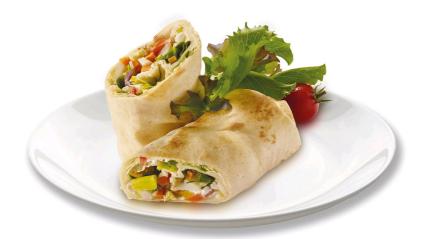

# Burrito with Tuna 2 pcs

## Ingredients

| 2   | pcs | Tortilla           |
|-----|-----|--------------------|
| 30  | ml  | Bell Pepper Relish |
| 1   | pcs | Red Pepper         |
| 120 | g   | Tuna tined         |
| 100 | g   | Cheese grated      |
| 2   | pcs | Herbs              |

## 1. Food Preparation

Mix relish, diced pepper, tuna and cheese and place on tortilla, roll the tortilla into a wrap. Without tuna and more pepper for Vegetarians. Place them on the tray.

## 3. Food Serving Instruction

Remove the cooked food from the tray and serve garnished with the herb.