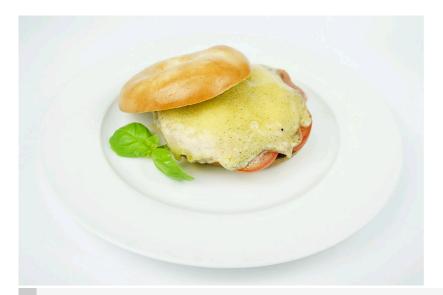

### 1. Food Preparation

Halve the bread and spread pesto on base of bread. Place sliced tomato on top of Pesto. Place ham on top of tomato. Place cheese on top of ham. Without ham for Vegetarians. Place the bread open-face on the tray.

## 3. Food Serving Instruction

Remove the cooked food from the tray and serve. Use the herbs for garnish after cooking.