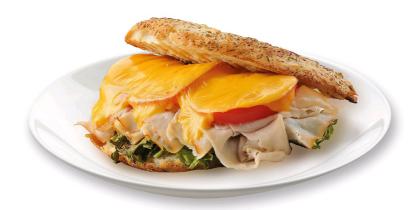

# Open Ham&Cheese Panini 2 pcs

#### Ingredients

| 2   | pcs   | Panini      |
|-----|-------|-------------|
| 30  | ml    | Pesto       |
| 3   | pcs   | Tomato      |
| 100 | g     | Ham         |
| 4   | slice | Cheese      |
| 2   | pcs   | fresh Herbs |

#### 1. Food Preparation

Halve the bread and spread pesto on base of bread. Place sliced tomato on top of Pesto. Place ham on top of tomato. Place cheese on top of ham. Without ham for Vegetarians. Place the bread open-face on the tray.

### 3. Food Serving Instruction

Remove the cooked food from the tray and serve. Use the herbs for garnish after cooking.