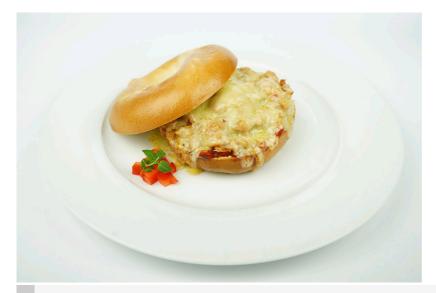

# Open Tuna Bagel 1 pce

**00:50** 

#### Ingredients

| 1   | pcs   | Bagel              |
|-----|-------|--------------------|
| 15  | ml    | Bell Pepper Relish |
| 0.5 | pcs   | Red Pepper         |
| 70  | g     | Tuna tined         |
| 2   | slice | Cheese             |
| 1   | pcs   | fresh Herbs        |

#### 1. Food Preparation

Halve the bread and spread relish on base of bread. Place diced pepper on top of relish. Place tuna on top of relish. Place cheese on top of tuna. Without tuna for Vegetarians. Place the bread open-face on the tray.

## 3. Food Serving Instruction

Remove the cooked food from the tray and serve. Use the herbs for garnish after cooking.