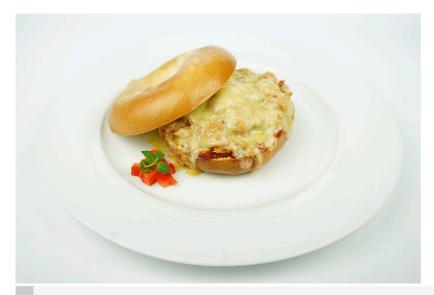

# Open Tuna Bagel 2 pcs

#### Ingredients

2 pcs Bagel Bell Pepper Relish 30 ml 1 pcs Red Pepper 140 g Tuna tined Cheese 4 slice 2 pcs fresh Herbs

#### 1. Food Preparation

Halve the bread and spread relish on base of bread. Place diced pepper on top of relish. Place tuna on top of relish. Place cheese on top of tuna. Without tuna for Vegetarians. Place the bread open-face on the tray.

## 3. Food Serving Instruction

Remove the cooked food from the tray and serve. Use the herbs for garnish after cooking.