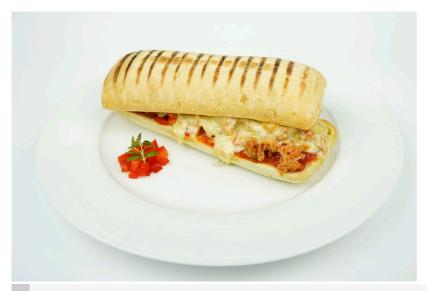

# Open Tuna Panini 2 pcs

**4** 01:00

#### Ingredients

Panini 2 pcs 30 ml Bell Pepper Relish 1 pcs Red Pepper 140 g Tuna tined Cheese 4 slice 2 pcs fresh Herbs

### 1. Food Preparation

Halve the bread and spread relish on base of bread. Place diced pepper on top of relish. Place tuna on top of relish. Place cheese on top of tuna. Without tuna for Vegetarians. Place the bread open-face on the tray.

## 3. Food Serving Instruction

Remove the cooked food from the tray and serve. Use the herbs for garnish after cooking.