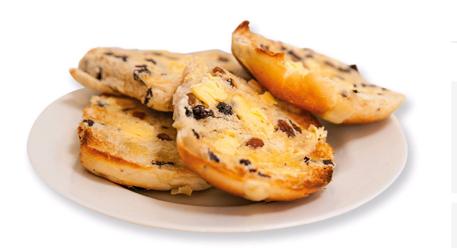

## **Teacake Halves**

Accessories: e1s/e2s Full Size Cooking Tray 32Z4080 (Black), 32Z4100 (Red), 32Z4093 (Green), 32Z4101 (Blue)

|        | 0°C           | Stage 1    |                                                 |
|--------|---------------|------------|-------------------------------------------------|
| O<br>F | P Ambient     | 00:35      |                                                 |
|        | 2 Pieces      | 🛞 100 %    |                                                 |
|        | Prebaked      | ۵ %        |                                                 |
|        |               |            |                                                 |
|        | Ingredients   |            | 1. Food Preparation                             |
|        | 2-4 pcs Teaca | ake Halves | Lay out evenly on the tray.                     |
|        |               |            | 2. Cooking Instruction                          |
|        |               |            | Cook as per oven profile.                       |
|        |               |            | 3. Food Serving Instruction                     |
|        |               |            | Remove the cooked food from the tray and serve. |