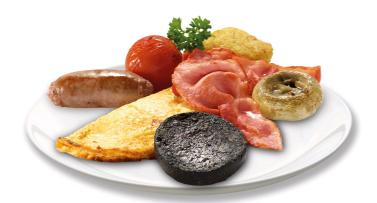

### Ingredients

| 1   | pcs   | Sausage             |
|-----|-------|---------------------|
| 1   | slice | Black Pudding       |
| 2   | slice | Bacon Rashers       |
| 1   | pcs   | Field Mushroom      |
| 200 | g     | Omelette(precooked) |
| 1   | pcs   | Tomato              |
| 1   | ncs   | Hash Brown          |

Hash Brown 1 tbs Butter

1. Food Preparation

Brush the mushroom and the tomato with melted butter. Defrost the omelette and the hash brown before cooking. Place all items on the tray.

2. Cooking Instruction Cook as per oven profile.