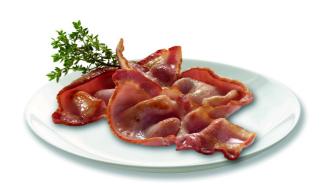

## Bacon Rashers full tray

## Accessories:

e1s/e2s Full Size Cooking Tray 32Z4080 (Black), 32Z4100 (Red), 32Z4093 (Green), 32Z4101 (Blue)

| 275 °C<br>Chilled 4°C<br>275 °C<br>1 Full Tray | Stage 1 <ul> <li>O2:15</li> <li>100 %</li> </ul> |                             |
|------------------------------------------------|--------------------------------------------------|-----------------------------|
| 😁 From Raw                                     | ی 50 %                                           |                             |
|                                                |                                                  |                             |
| Ingredients                                    |                                                  | 1. Food Preparation         |
| 8 slice Bacon                                  | Rashers                                          | Lay out evenly on the tray. |
|                                                |                                                  | 2. Cooking Instruction      |
|                                                |                                                  | Cook as per oven profile.   |