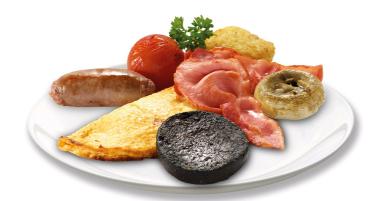

#### Ingredients

| 1   | pcs   | Sausage              |
|-----|-------|----------------------|
| 1   | slice | Black Pudding        |
| 2   | slice | Bacon Rashers        |
| 1   | pcs   | Field Mushroom       |
| 200 | g     | Omelette (precooked) |
| 1   | pcs   | Tomato               |
| 1   | pcs   | Hash Brown           |
| 1   | ths   | Butter               |

### 1. Food Preparation

Brush the mushroom and the tomato with melted butter. Defrost the omelette and the hash brown before cooking. Place all items on the tray.

#### 3. Food Serving Instruction

Remove the cooked food from the tray and serve.